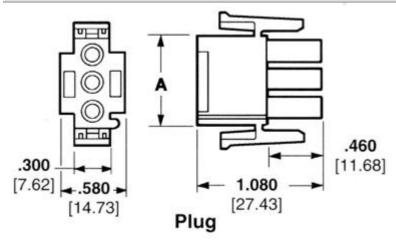

| Searchable Features:                 |                       |
|--------------------------------------|-----------------------|
| Product Type                         | Housing               |
| Connector Line                       | Universal MATE-N-LOK  |
| <b>Contact Diameter</b>              | .084 [2.13] in. [mm]  |
| Centerline                           | .250 [6.35] in. [mm]  |
| # of Circuits                        | 2                     |
| Contact Layout                       | In-Line               |
| Mating Type                          | Plug                  |
| Mount                                | Free Hanging          |
| Packaging Method                     | One Piece Housing     |
| Housing Material                     | Nylon                 |
| Color                                | White                 |
| Lock Type                            | Positive Lock         |
| Other Properties:                    |                       |
| Dim. A                               | .550 [13.97] in. [mm] |
| Housing Flammability Rating UL 94V-0 |                       |
| Packaging Quantity                   | 100                   |